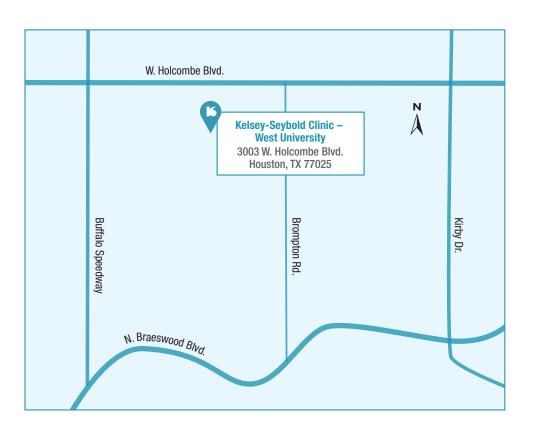

## **West University Clinic**

3003 W. Holcombe Blvd. • Houston, TX 77025 713-442-9400

## From the North (From Downtown)

- 1. Head south on I-69 and exit 125B toward Buffalo Speedway/Edloe St.
- 2. Merge onto Southwest Freeway.
- 3. Make a left onto Buffalo Speedway.
- 4. Turn left on W. Holcombe Blvd.
- 5. Kelsey-Seybold Clinic West University is located on your right in the Vanderbilt Square shopping Center.

## From the South, East, or West (From the 610 Loop)

- 1. Head south on 610 S. and exit Kirby Drive.
- 2. Head north on Kirby Drive, passing NRG Stadium, Main St., and Braeswood Blvd.
- 3. Turn left onto Holcombe Blvd.
- 4. Kelsey-Seybold Clinic West University is located on your left in the Vanderbilt Square shopping center.